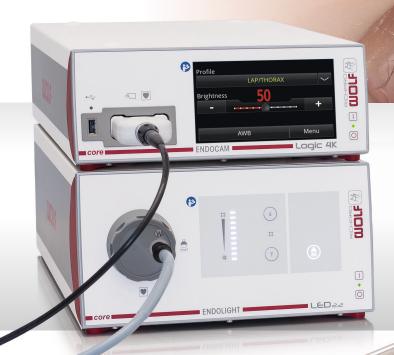

## ENDOCAM Logic 4K

The new definition of sharp

The new sharp. The new authentic. The new efficient.

- Original 4K UHD resolution of 3840 x 2160 pixels
- Authentic data collection no extrapolation
- "Special Imaging Modes" for enhanced tissue differentiation
- Improved ergonomic design of the camera head because it is smaller and more lightweight
- Energy-efficient and optimally tuned system comprising telescopes, camera, and light source