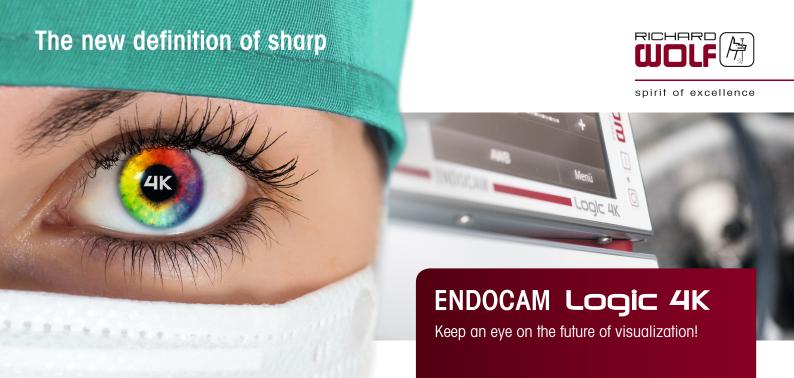

## ENDOCAM Logic 4K

The new definition of sharp

The new sharp. The new authentic. The new efficient.

- Original 4K UHD resolution of 3840 x 2160 pixels
- Authentic data collection no extrapolation
- "Special Imaging Modes" for enhanced tissue differentiation
- Improved ergonomic design of the camera head because it is smaller and more lightweight
- Energy-efficient and optimally tuned system comprising telescopes, camera, and light source