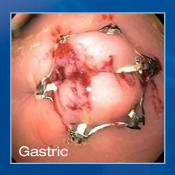

## **Available in two options:**

Padlock Clip™ device for endoscopes between 9.5mm and 11mm

Padlock Clip Pro-Select™ device\* for endoscopes between 11.5mm and 14mm

One clip design for all applications including - hemostasis and closure of ulcers, fistulas, perforations and polyp resection sites < 2cm