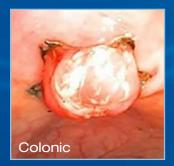

## **Available in two options:**

Padlock Clip™ device for endoscopes between 9.5mm and 11mm

Padlock Clip Pro-Select™ device\* for endoscopes between 11.5mm and 14mm

One clip design for all applications including - hemostasis and closure of ulcers, fistulas, perforations and polyp resection sites < 2cm