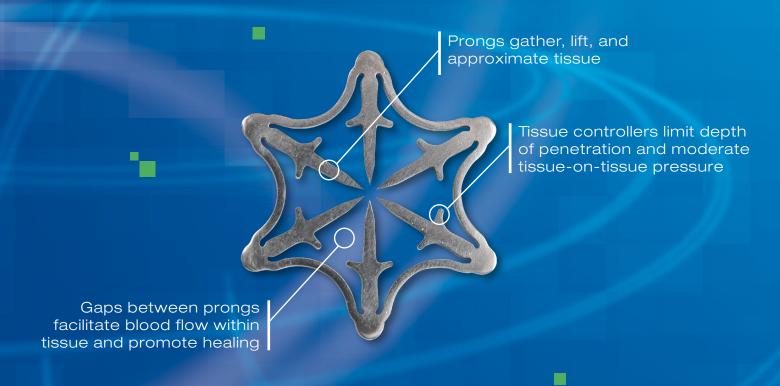

## Full circumferential tissue closure...

The Padlock Clip™ defect closure system facilitates fast and effective full circumferential tissue closure while still maintaining blood flow to promote healing.

\*Ability to adjust tissue chamber depth based on scope diameter.

The Padlock Clip™ device is made of flexible, super elastic alloy and lays flat against the tissue, offering low profile radial compression.