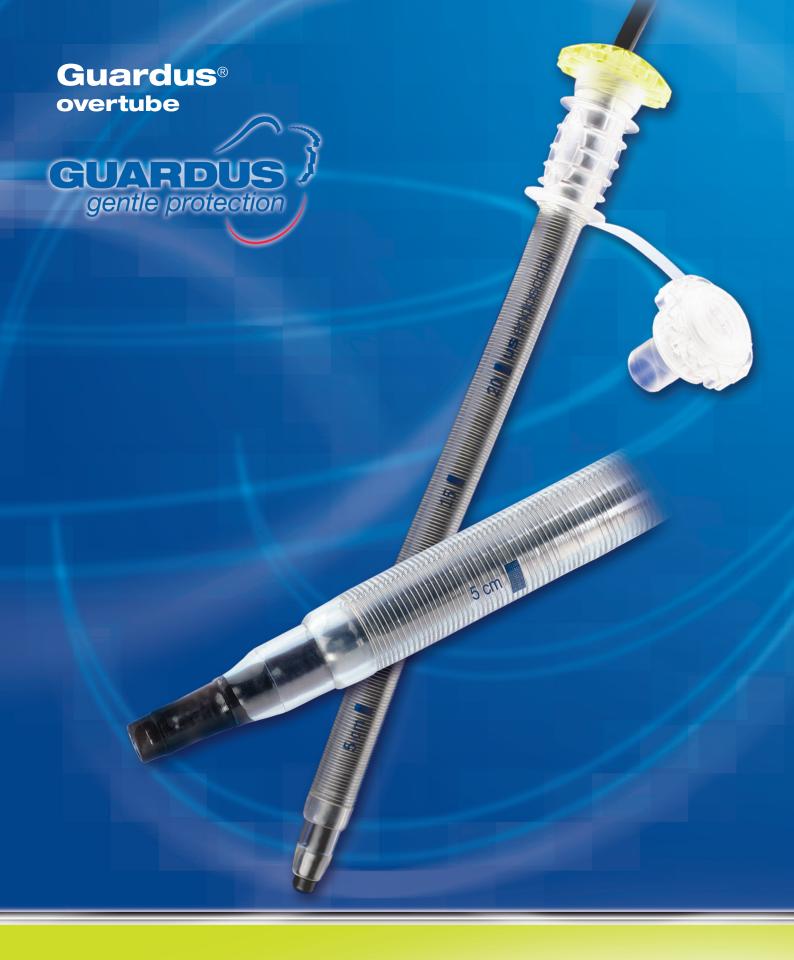

## Offering protection and peace of mind...

The Guardus® overtube was developed specifically for enhanced protection and safety. It features an exclusive tapered tip design to protect against mucosal damage. Its unique insufflation cap helps maintain insufflation and guard against leakage of body fluids.