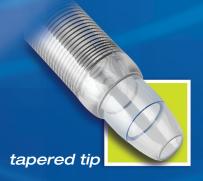

## Offering protection and peace of mind...

The Guardus® overtube was developed specifically for enhanced protection and safety. It features an exclusive tapered tip design to protect against mucosal damage. Its unique insufflation cap helps maintain insufflation and guard against leakage of body fluids.