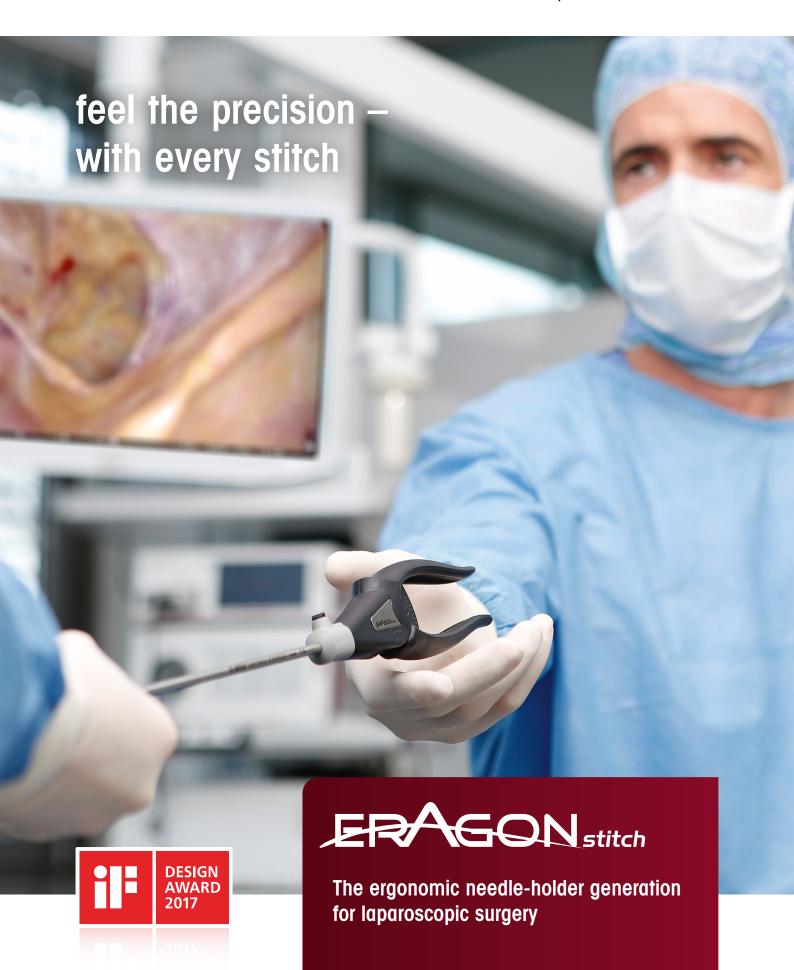

#### Ergonomic design

Both types of **ERAGONstitch** handles offer relaxed hand positioning for comfortable operation. Contoured to the human hand, the ergonomic grip design provides intuitive handling.

#### Simple operation

The completely new and intuitive on-off locking mechanism easily latches and releases, without the use of buttons or locking levers.

#### Proven functionality

The **ERAGON** line's trusted "click-it" mechanism allows simple and intuitive assembly and disassembly of the individual components.

New jaw geometry with self-righting function for curved needles