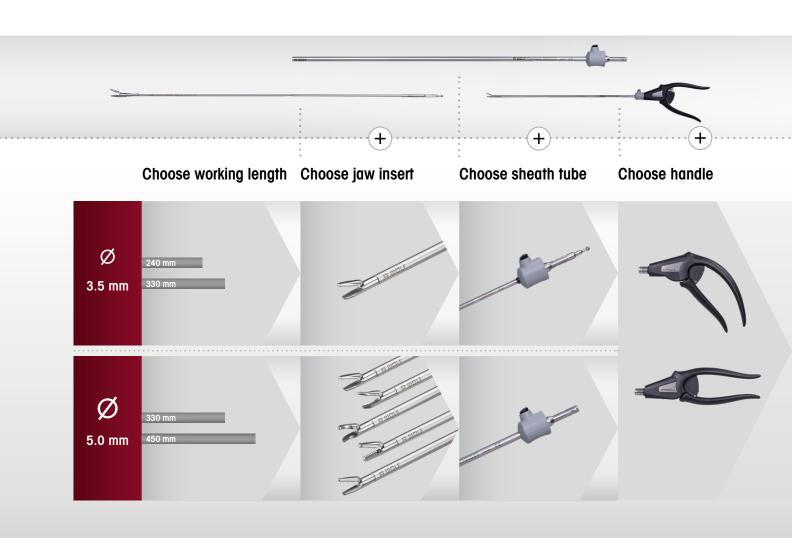

The latest member of the well-known and proven **ERAGON modular** product family covers all individual user wishes with ergonomic handles in two different versions, two sheath diameters, three working lengths and a total of five different jaw designs.

#### Greater versatility

The three-piece modular construction allows you to customize the needle holders with the individual components to fit your needs.

#### A range of options

The 3.5 mm and 5 mm instruments offer a variety of lengths to accommodate different patient anatomies.

#### Proven functionality

The **ERAGON** line's trusted "click-it" mechanism allows simple and intuitive assembly and disassembly of the individual components.

New jaw geometry with self-righting function for curved needles