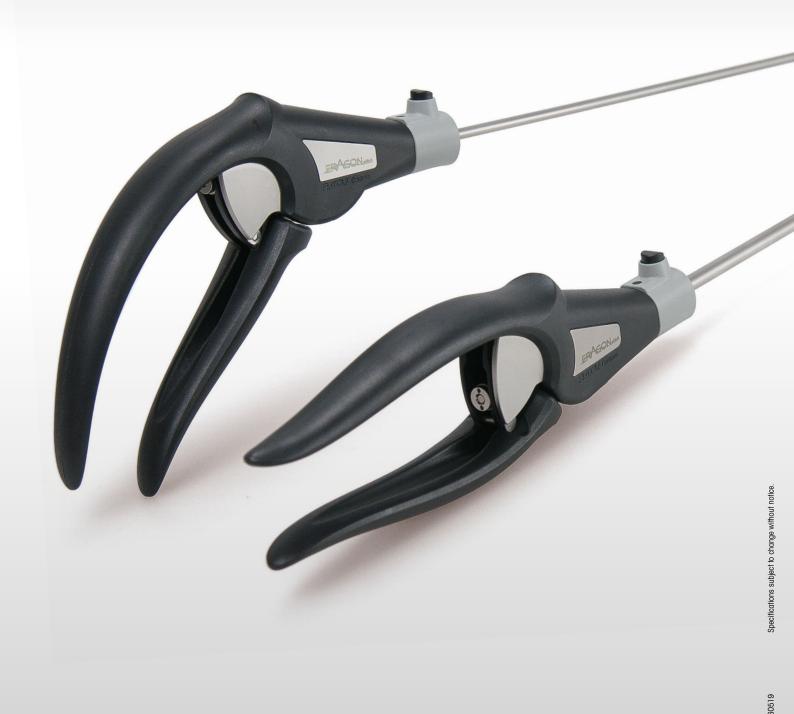

#### Ergonomic design

Both types of **ERAGONstitch** handles offer relaxed hand positioning for comfortable operation. Contoured to the human hand, the ergonomic grip design provides intuitive handling.

#### Simple operation

The completely new and intuitive on-off locking mechanism easily latches and releases, without the use of buttons or locking levers.