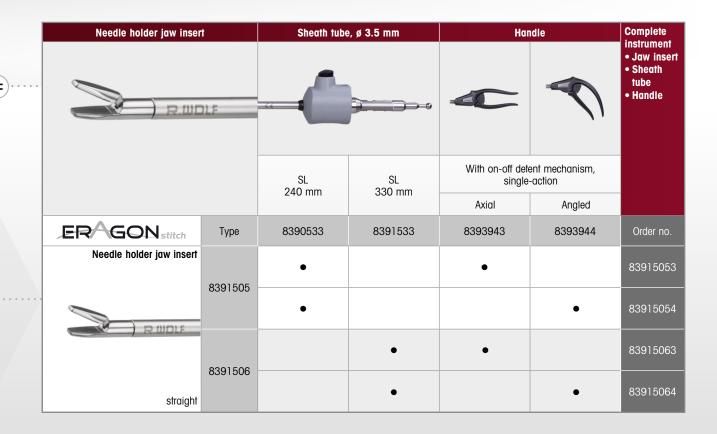

# Order data

Thanks to the custom combination options it offers, **ERAGONstitch** can accommodate any user requirement. The way in which it brings together ergonomics, versatility, modularity, and precision sets new standards in comfort.

Ø 3.5 mm

spirit of excellence