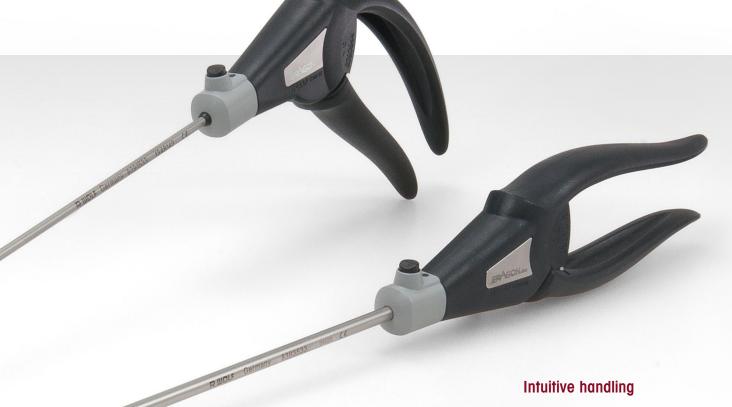

#### **Precision**

- Improved jaw mechanism The newly developed design provides even greater precision.
- Reliable needle control
   Consistent transfer of force provides good handling.
- Precise self-righting
   A new jaw pattern design

automatically self-rights curved needles to the correct working position.

The design that earned the IF Award for industrial design in 2017 highlights the efforts to redefine the concept of ergonomics in the area of laparoscopic suturing instruments with **ERAGONstitch**.

#### Proven functionality

The **ERAGON** line's trusted "click-it" mechanism allows simple and intuitive assembly and disassembly of the individual components.

New jaw geometry with self-righting function for curved needles

New jaw with extra slimline geometry