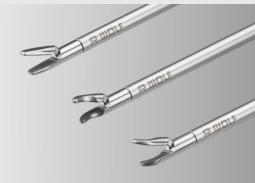

#### A range of options

The 3.5 mm and 5 mm instruments offer a variety of lengths to accommodate different patient anatomies.

New jaw with extra slimline geometry