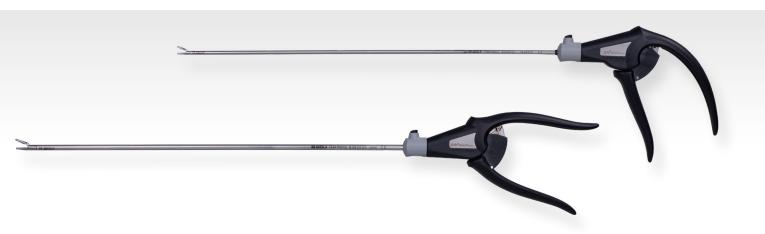

#### Ergonomic design

Both types of **ERAGONstitch** handles offer relaxed hand positioning for comfortable operation. Contoured to the human hand, the ergonomic grip design provides intuitive handling.

#### Simple operation

The completely new and intuitive on-off locking mechanism easily latches and releases, without the use of buttons or locking levers.