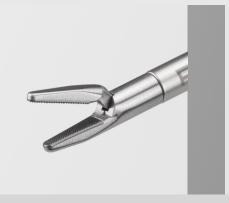

#### **Precision**

- Improved jaw mechanism The newly developed design provides even greater precision.
- Reliable needle control
   Consistent transfer of force provides good handling.
- Precise self-righting
   A new jaw pattern design

automatically self-rights curved needles to the correct working position.

The design that earned the IF Award for industrial design in 2017 highlights the efforts to redefine the concept of ergonomics in the area of laparoscopic suturing instruments with **ERAGONstitch**.