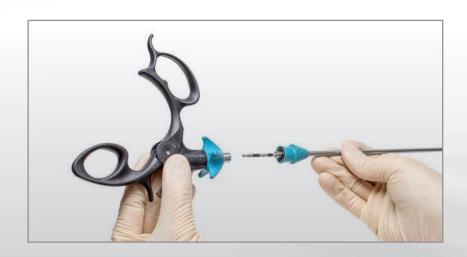

## Bipolar Instrument System - Modular — Ergonomic - Safe

**ERAGONbipolar** - the reusable modular instrument system for laparoscopy.

The advanced and high-quality instrument set has already proved its success many times. As a result of the three-part structure, the simple and intuitive assembly and disassembly based on "Click-it" technology, the system meets all the requirements for user-friendly handling and outstanding reprocessing conditions.