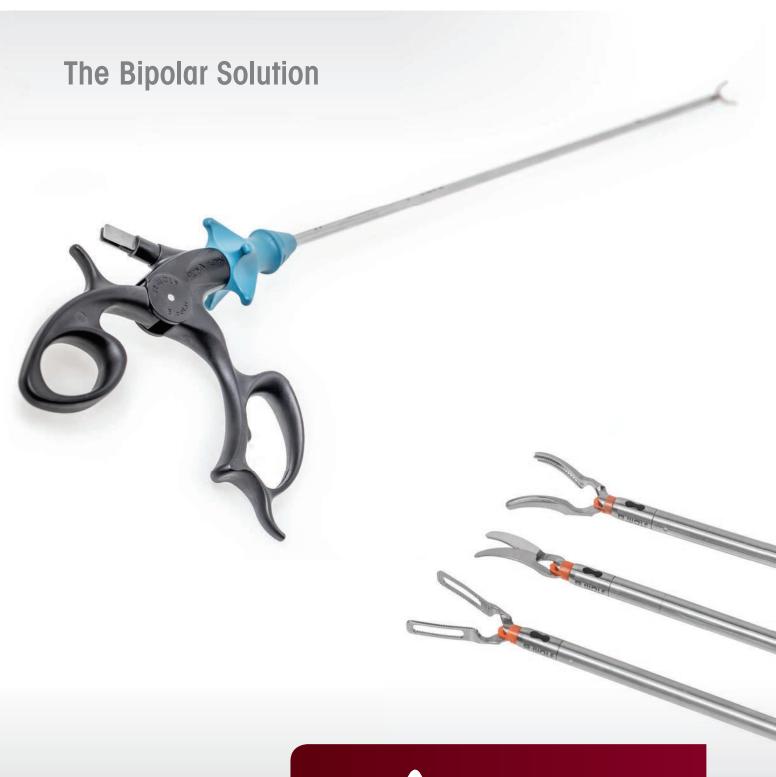

spirit of excellence

ERAGON bipolar

Bipolar Instrument System Modular — Ergonomic - Safe

## Bipolar Instrument System - Modular — Ergonomic - Safe

**ERAGONbipolar** - the reusable modular instrument system for laparoscopy.

The advanced and high-quality instrument set has already proved its success many times. As a result of the three-part structure, the simple and intuitive assembly and disassembly based on "Click-it" technology, the system meets all the requirements for user-friendly handling and outstanding reprocessing conditions.

## The System

| Jaw insert                                 |           | Sheath tube, ø 5.5 mm |              | Handle    | Complete                                       |
|--------------------------------------------|-----------|-----------------------|--------------|-----------|------------------------------------------------|
| H alou                                     |           |                       |              |           | instrument • Jaw insert • Sheath tube • Handle |
|                                            |           | WL<br>330 mm          | WL<br>460 mm | rotatable |                                                |
|                                            | Type      | 83930921              | 82340024     | 839300102 | Туре                                           |
| Grasping and dissecting forceps            | 83930031  | •                     |              | •         | 839300312                                      |
|                                            | 839400310 |                       | •            | •         | 839400312                                      |
| Grasping and dissecting forceps            | 83930032  | •                     |              | •         | 839300322                                      |
| "Maryland Dissector"                       | 839400320 |                       | •            | •         | 839400322                                      |
| Grasping and dissecting forceps            | 83930033  | •                     |              | •         | 839300332                                      |
| "Dolphin"                                  | 839400330 |                       | •            | •         | 839400332                                      |
| Grasping forceps                           | 83930034  | •                     |              | •         | 839300342                                      |
| fenestrated                                | 839400340 |                       | •            | •         | 839400342                                      |
| Dissecting forceps                         | 83930035  | •                     |              | •         | 839300352                                      |
| "Hasskamp"                                 | 839400350 |                       | •            | •         | 839400352                                      |
| Sterilization forceps                      | 83930036  | •                     |              | •         | 839300362                                      |
| "Hasskamp"                                 | 839400360 |                       | •            | •         | 839400362                                      |
| Grasping and dissecting forceps  "Münster" | 83930037  | •                     |              | •         | 839300372                                      |
| Grasping and dissecting forceps            | 83930038  | •                     |              | •         | 839300382                                      |
| "Maryland", short                          | 839400380 |                       | •            | •         | 839400382                                      |
| Metzenbaum scissors                        | 83930041  | •                     |              | •         | 839300412                                      |
|                                            | 839400410 |                       | •            | •         | 839400412                                      |