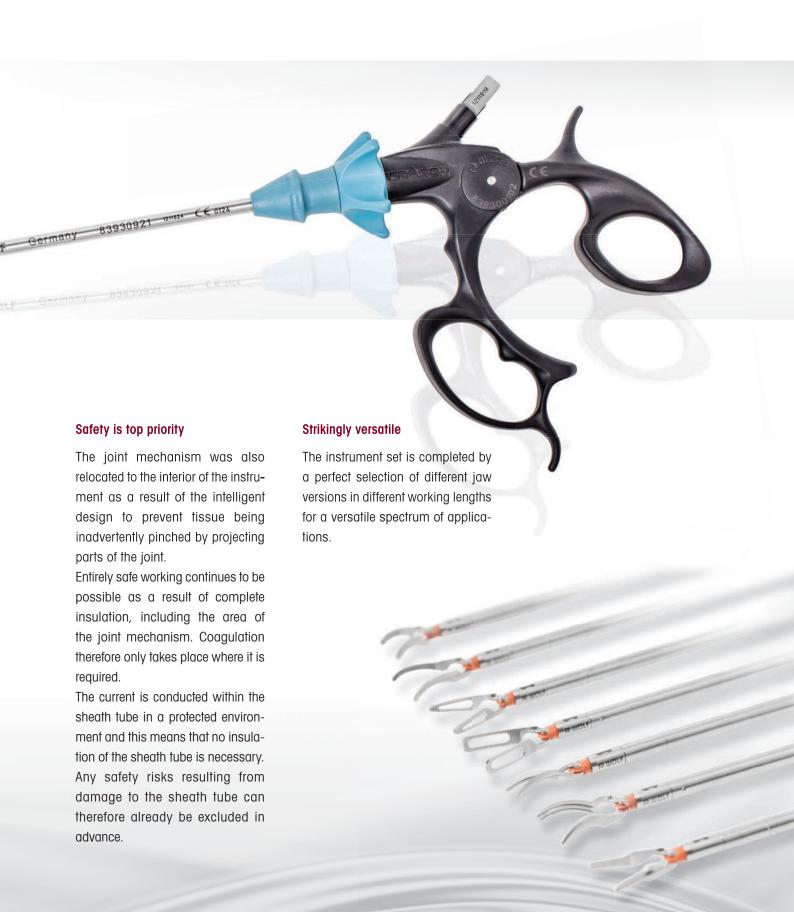

## Simply ergonomic

The ERAGON handle defines the instrument set with a high level of ergonomic design. Taking into account the varying areas of application and potential hand positions, as well as individual hand and finger sizes, the focus was specifically on the ergonomic design of the handle. Generously proportioned contact surfaces designed to accommodate different parts of the hand's anatomy prevent pressure points and numb fingers. The result is more working comfort with relaxed and fatigue-free working.

## **Premium quality**

and safe dissection.

High-quality materials and precise processing form the platform for a long-life and correspondingly cost-effective instrument set.

Jaws closing virtually in parallel were developed by the refined design of the instruments. This permits uniform and sensitive grip,

## The System

| Jaw insert                                 |           | Sheath tube, ø 5.5 mm |              | Handle    | Complete                                       |
|--------------------------------------------|-----------|-----------------------|--------------|-----------|------------------------------------------------|
| H alou                                     |           |                       |              |           | instrument • Jaw insert • Sheath tube • Handle |
|                                            |           | WL<br>330 mm          | WL<br>460 mm | rotatable |                                                |
|                                            | Type      | 83930921              | 82340024     | 839300102 | Туре                                           |
| Grasping and dissecting forceps            | 83930031  | •                     |              | •         | 839300312                                      |
|                                            | 839400310 |                       | •            | •         | 839400312                                      |
| Grasping and dissecting forceps            | 83930032  | •                     |              | •         | 839300322                                      |
| "Maryland Dissector"                       | 839400320 |                       | •            | •         | 839400322                                      |
| Grasping and dissecting forceps            | 83930033  | •                     |              | •         | 839300332                                      |
| "Dolphin"                                  | 839400330 |                       | •            | •         | 839400332                                      |
| Grasping forceps                           | 83930034  | •                     |              | •         | 839300342                                      |
| fenestrated                                | 839400340 |                       | •            | •         | 839400342                                      |
| Dissecting forceps                         | 83930035  | •                     |              | •         | 839300352                                      |
| "Hasskamp"                                 | 839400350 |                       | •            | •         | 839400352                                      |
| Sterilization forceps                      | 83930036  | •                     |              | •         | 839300362                                      |
| "Hasskamp"                                 | 839400360 |                       | •            | •         | 839400362                                      |
| Grasping and dissecting forceps  "Münster" | 83930037  | •                     |              | •         | 839300372                                      |
| Grasping and dissecting forceps            | 83930038  | •                     |              | •         | 839300382                                      |
| "Maryland", short                          | 839400380 |                       | •            | •         | 839400382                                      |
| Metzenbaum scissors                        | 83930041  | •                     |              | •         | 839300412                                      |
|                                            | 839400410 |                       | •            | •         | 839400412                                      |