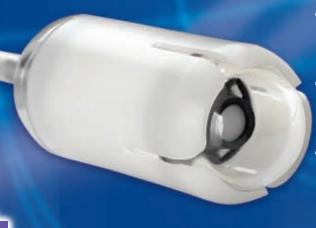

## Direct placement of video capsules...

The AdvanCE® capsule delivery system allows for direct endoscopic placement of video capsules\* in patients who are unable to swallow or pass the capsule through the pylorus.

## The AdvanCE® system...

- Facilitates endoscopic delivery of video capsules into the stomach or duodenum
- Minimizes wasted video capsules due to lost battery life spent in the esophagus or stomach
- Enables small intestinal surveillance in challenging patients with dysphagia, pill phobia, gastroparesis, anatomical abnormalities, and more