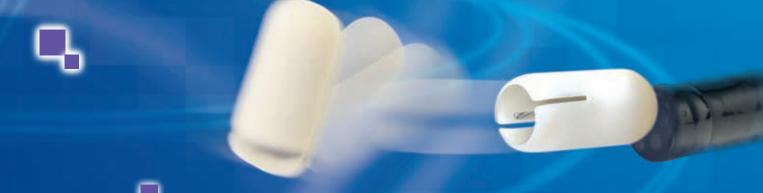

## Direct placement of video capsules...

The AdvanCE® capsule delivery system allows for direct endoscopic placement of video capsules\* in patients who are unable to swallow or pass the capsule through the pylorus.

## The AdvanCE® system...

- Facilitates endoscopic delivery of video capsules into the stomach or duodenum
- Minimizes wasted video capsules due to lost battery life spent in the esophagus or stomach
- Enables small intestinal surveillance in challenging patients with dysphagia, pill phobia, gastroparesis, anatomical abnormalities, and more