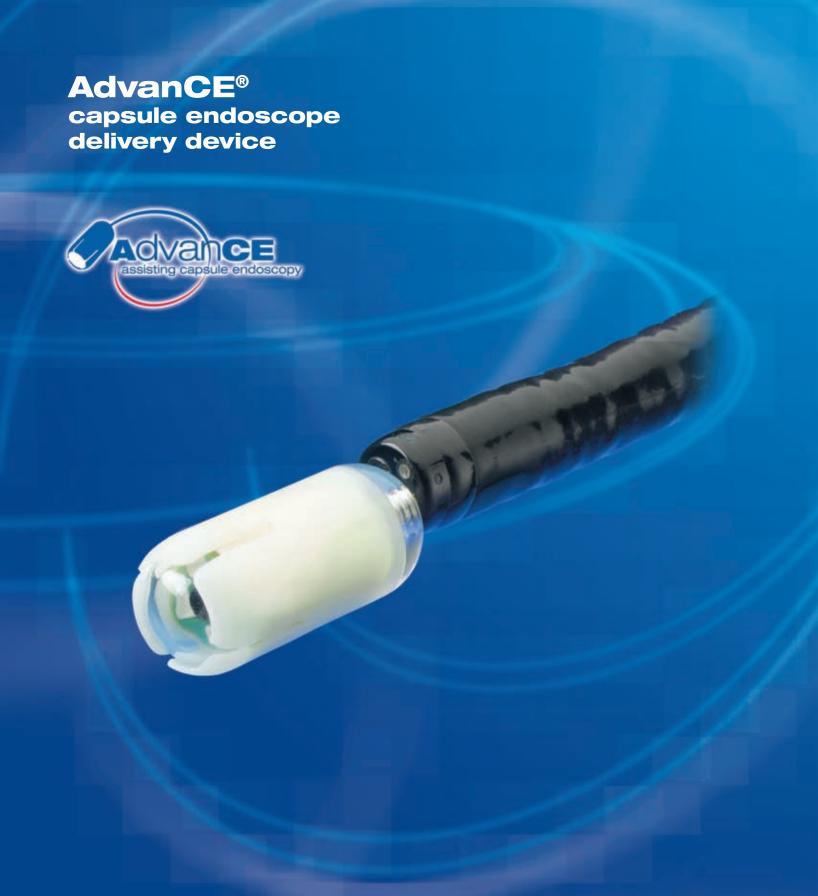

## Direct placement of video capsules...

The AdvanCE® capsule delivery system allows for direct endoscopic placement of video capsules\* in patients who are unable to swallow or pass the capsule through the pylorus.

## The AdvanCE® system...

- Facilitates endoscopic delivery of video capsules into the stomach or duodenum
- Minimizes wasted video capsules due to lost battery life spent in the esophagus or stomach
- Enables small intestinal surveillance in challenging patients with dysphagia, pill phobia, gastroparesis, anatomical abnormalities, and more